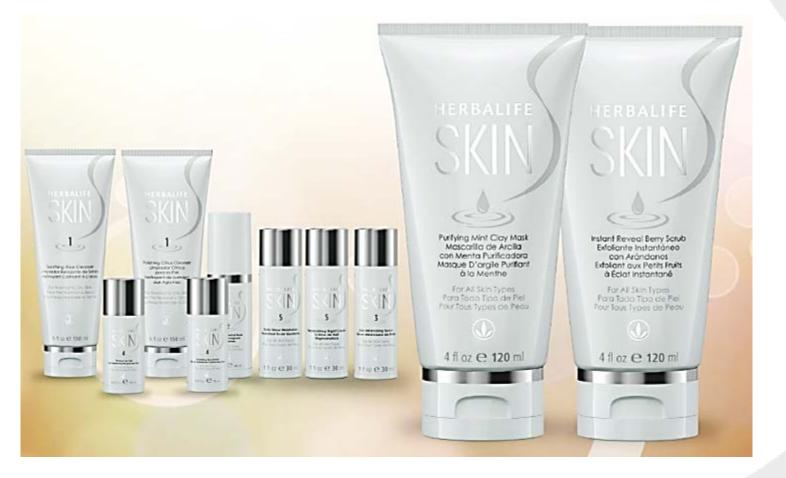

## HERBALIFE Step 1 Cleanse Skin Instant Reveal Berry Scrub

Antioxidant-rich scrub with berry seeds for exfoliation, which helps achieve soft, smooth skin.

- Reveals healthy-looking skin
- Fresh and fruity fragrance enlivens the senses.
- Suitable for all skin types.
- No added parabens. Sulphate-free.

### HERBALIFE Step 1 Cleanse SKIN Purifying Mint Clay Mask

This rich, creamy clay mask has the absorbent and toning effects of bentonite clay to remove dirt and absorb excess oil.

- Clinically tested to improve the appearance of pores after just one use.\*
- A hint of spearmint and rosemary uplift your senses.
- Prepares skin to better receive the benefits of our serul and moisturisers.
- Suitable for all skin types.
- No added parabens. Dermatologist tested.