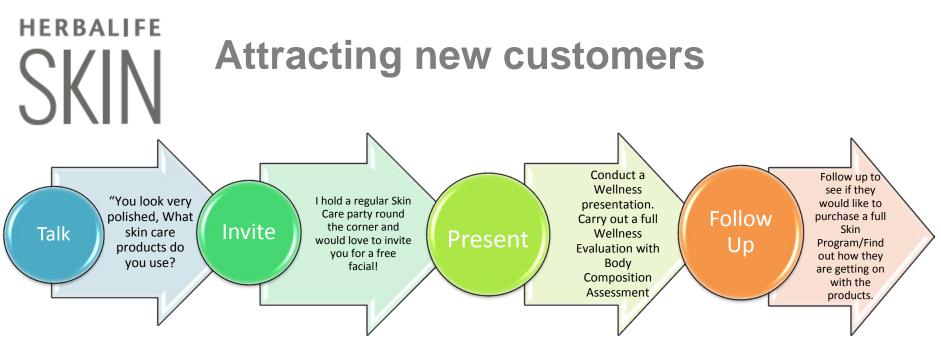

- **1. TALK** You have 15 seconds to engage a prospect.
  - a. Tell them recognise how they look, pay a compliment, "You look very groomed"
  - b. Qualify them "Do you have a skin care routine?", "What skin care products do you use?"
- 2. **INVITE** Invite them for a free facial at your Skin Care Party. Tell them to bring a friend (this is an easy way of generating referrals).
  - a. Conduct a Skin Wellness Evaluation at your party. Demonstrate the products with a view to selling them a Skin Care set, either the 7 Day Trial or the full set.
  - b. Talk about the importance of combining inner and outer nutrition. Wear your 'Lose Weight, Ask Me How' button. **Give them a shake to try.**
  - c. Make a follow up appointment at your Centre for a **Wellness Presentation** and full **Wellness Evaluation** including **Body Composition** assessment.
- **3. PRESENT** At the follow up appointment, conduct the **Wellness Presentation**. Then carry out a full **Wellness Evaluation** with Body Composition Assessment. Sell them a nutrition program.
- 4. FOLLOW UP/REFERRALS It's important to follow up for both after sale and prospect. Always ask for Referrals.