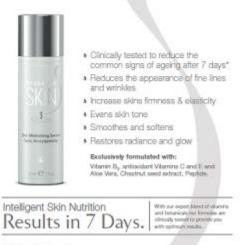

## HERBALIFE Step 3 Treat Line Minimising Serum

This multi-functional serum helps diminish the visible signs of aging.\*

- Helps diminish the appearance of fine lines and wrinkles in just 7 days.\*
- Clinically tested to show remarkable improvement in skin softness, smoothness, radiance, glow and luminosity in just seven days.\*\*
- AM/PM use helps you achieve optimum results.
- Suitable for all skin types.
- No added parabens. Dermatologist tested.

\* Clinically tested on subjects for skin roughness measured by Visioscan and Reverse Photo Engineering at intervals of zero, seven and 42 days. \*\* Tested on subjects for smoothness, softness, glow, radiance and luminosity measured by visual expert grading at intervals of two, four and seven days.

### HERBALIFE The benefit to our customers

Experts in Nutrition, Herbalife brings you expert nutrition for your skin. With over 15 vitamins and botanicals our skincare is packed with daily goodness to enrich your skin, using an optimum blend of Vitamin B<sub>3</sub>, antioxidant Vitamins C and E, and Aloe Vera.