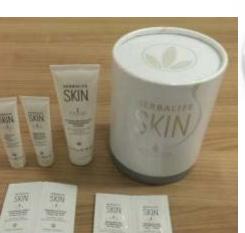

#### HERBALIFE SKIN Results Kit

- Mini Soothing Aloe Cleanser 50ml
- Mini Daily Glow Moisturiser 15ml
- Mini Replenishing Night Cream 15ml
- Firming Eye Gel Packette 2 x 2ml
- Hydrating Eye Cream Packette 2 x 2ml

#### CONVERSATION STARTERS BUTTONS/FLYERS

THE MINI RESULTS KIT

HERRALIEF

- Mini Soothing Aloe Cleanser
- Mini Daily Glow Moisturiser
- Mini Replenishing Night Cream
- Hydrating Eye Cream Duo Packette
- Firming Eye Gel Duo Packette