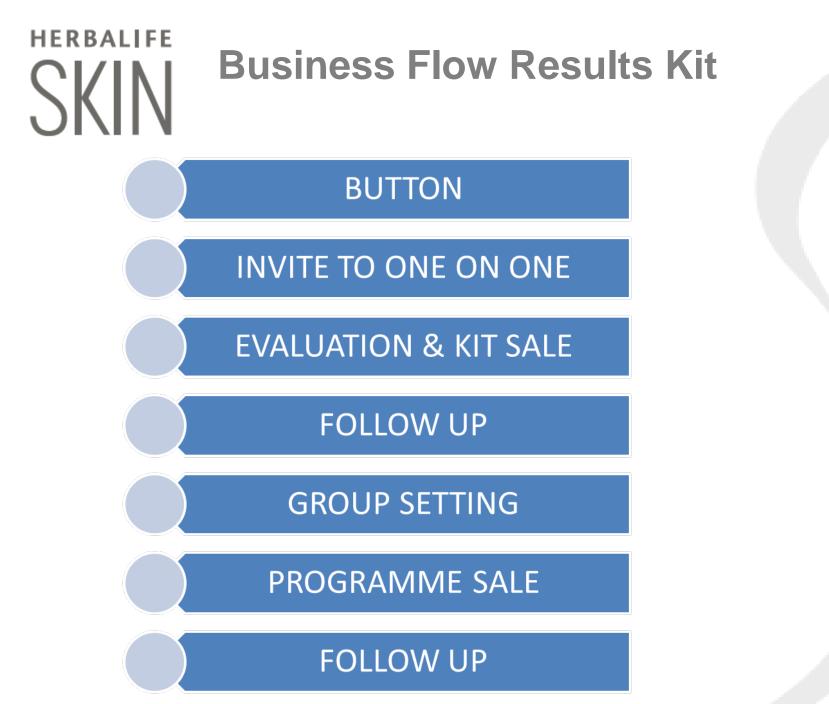

## HERBALIFE SKIN 7 Day Skin Care Challenge Business Flow

### THE BUSINESS 'FLOW'

- Step 1 : BUTTON 'TALK'
  - Simply wear the 7 day skin care challenge button to start the conversation.
  - 'what's this 7 day skincare challenge?' 'Want a free skin evaluation?'
  - Our new skin care range is clinically proven to get results in 7 days.
  - "wow sounds great!"
- STEP 2 : INVITE : Would you like to book in for a consultation to hear more about it?
  - "Yes please ".
  - Book your client in for one to one skin evaluation.
- STEP 3 : PRESENT skincare evaluation & mini results kit SALE.
  - Use the simple skincare questionnaire and sell them the new Trial Pack (the customer gets to try the new skincare line with just a few products and get a great result)
- STEP 4 : FOLLOW UP
  - Between 7-10 days later follow up and book them into a group environment
- STEP 5 : GROUP SETTING & FULL PROGRAMME SALE
  - At the group setting they get to hear testimonials, they get to try scrubs, masks, all the
    products in the range.
  - You get to present them the full line up and close the sale with the full kit .
  - IMPORTANT : At the party/group setting make sure you wear your other badge ie Lose Weight Now! Ask Me How! And serve some shakes!

#### • STEP 6 : MORE FOLLOW UP! : GET REFERALS, BOOK THEM IN FOR 3 DAY WEIGTHLOSS TRIAL ETC