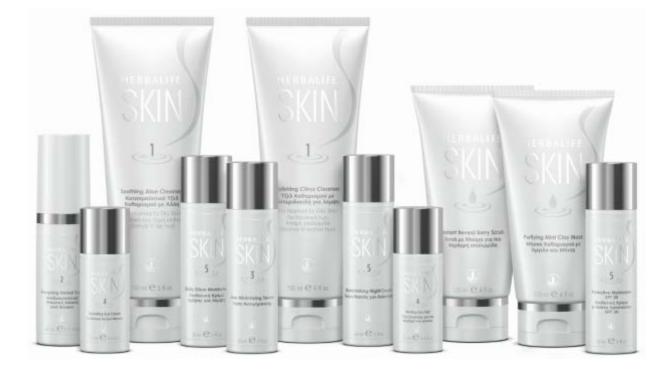

#### Herbalife SKIN – The Range

- 11 skin care products suitable for all skin types, and both men & women
  - Our products are clinically tested to get results!

#### HERBALIFE The Herbalife SKIN SKIN Philosophy

**11 dermatologist-tested products** to cleanse, tone, treat, target and moisturise your skin.

Through lush textures, radiant essential oils and fresh, rejuvenating fragrances these products make skin feel **beautiful and youthful.** 

#### HERBALIFE SKIN A good skincare routine, right for your skin Women's Skin Care Regime

| STEPS           | ₩.em                                                             | ) рм                                                |
|-----------------|------------------------------------------------------------------|-----------------------------------------------------|
| 1<br>CLEANSE    | Soothing Aloe Cleanser (For Normal to Dry Skin)                  | Soothing Aloe Cleanser (For Normal to Dry Skin)     |
|                 | Polishing Citrus Cleanser (For Normal to Oily Skin)              | Polishing Citrus Cleanser (For Normal to Oily Skin) |
| 2<br>TONE       | Energising Herbal Toner                                          | Energising Herbal Toner                             |
| 3<br>TREAT      | Line Minimising Serum                                            | Line Minimising Serum                               |
| 4<br>TARGET     | Firming Eye Gel                                                  | Hydrating Eye Cream                                 |
| 5<br>MOISTURISE | Daily Glow Moisturiser or<br>SPF 30 Daily Protective Moisturiser | Replenishing Night Cream                            |
| WEEKLY          |                                                                  |                                                     |
| DEEP CLEANSE    | Instant Reveal Berry Scrub (1-3 times a week)                    |                                                     |
| PURIFY          | Purifying Mint Clay Mask (1-3 times a week)                      |                                                     |

#### AS EASY AS 1, 2, 3!

| STEPS                   | PRODUCT                                                       |
|-------------------------|---------------------------------------------------------------|
| 1<br>CLEANSE            | SOOTHING ALOE CLEANSER<br>OR<br>POLISHING CITRUS CLEANSER     |
| 2<br>TREAT ( OPTIONAL ) | LINE MINIMISING SERUM<br>AND<br>HYDRATING EYE CREAM           |
| 3<br>MOISTURISE         | SPF 30 PROTECTIVE MOISTURISER<br>OR<br>DAILY GLOW MOISTURISER |