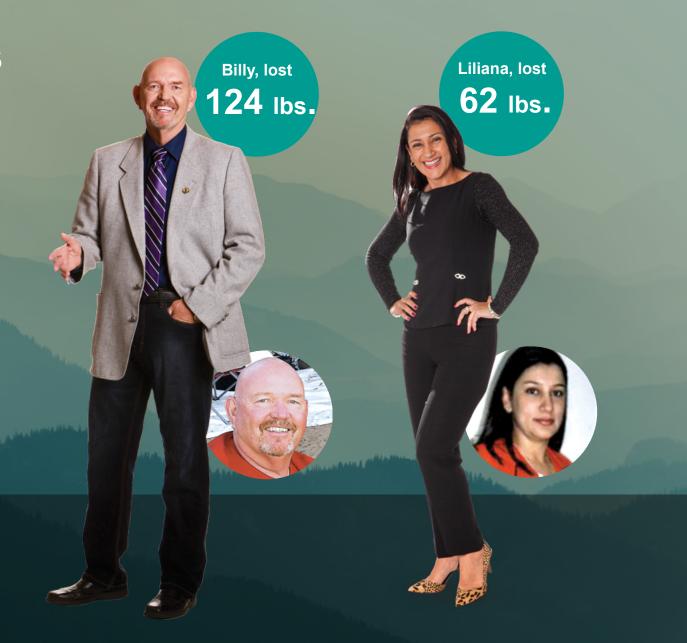

### **Product Success**

People who replace two meals a day with Herbalife Nutrition Formula 1 as part of a healthy lifestyle (such as lowering caloric intake, eating a healthy, balanced diet or engaging in regular physical activity), can generally expect to lose around half a pound to 1 pound per week.

#### **Weight Loss**

People who replace two meals a day with Herbalife Nutrition Formula 1 as part of a healthy lifestyle (such as lowering caloric intake, eating a healthy, balanced diet or engaging in regular physical activity), can generally expect to lose around half a pound to 1 pound per week.