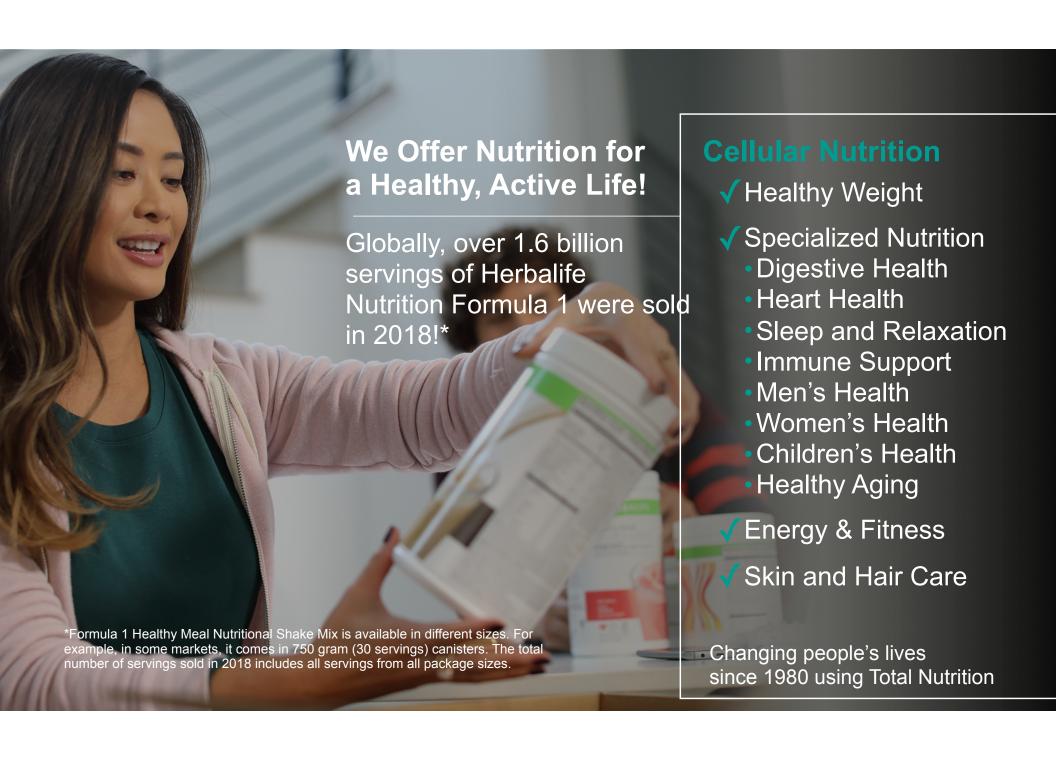

### **Product Success**

People who replace two meals a day with Herbalife Nutrition Formula 1 as part of a healthy lifestyle (such as lowering caloric intake, eating a healthy, balanced diet or engaging in regular physical activity), can generally expect to lose around half a pound to 1 pound per week.