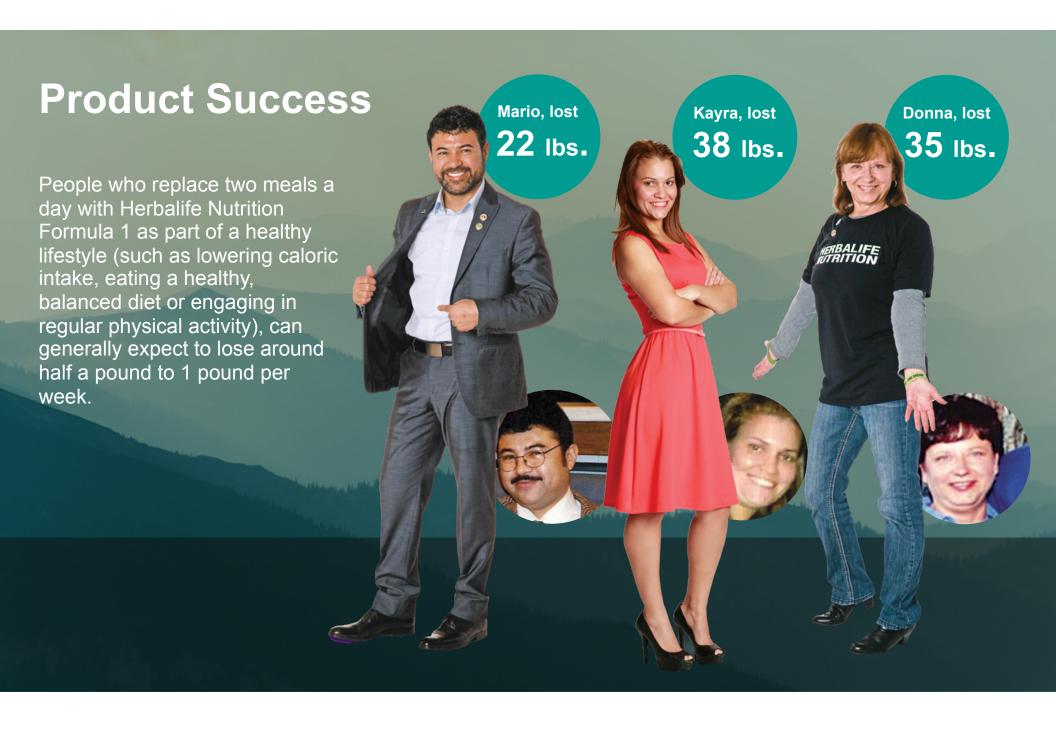

### **Product Success**

People who replace two meals a day with Herbalife Nutrition Formula 1 as part of a healthy lifestyle (such as lowering caloric intake, eating a healthy, balanced diet or engaging in regular physical activity), can generally expect to lose around half a pound to 1 pound per week.