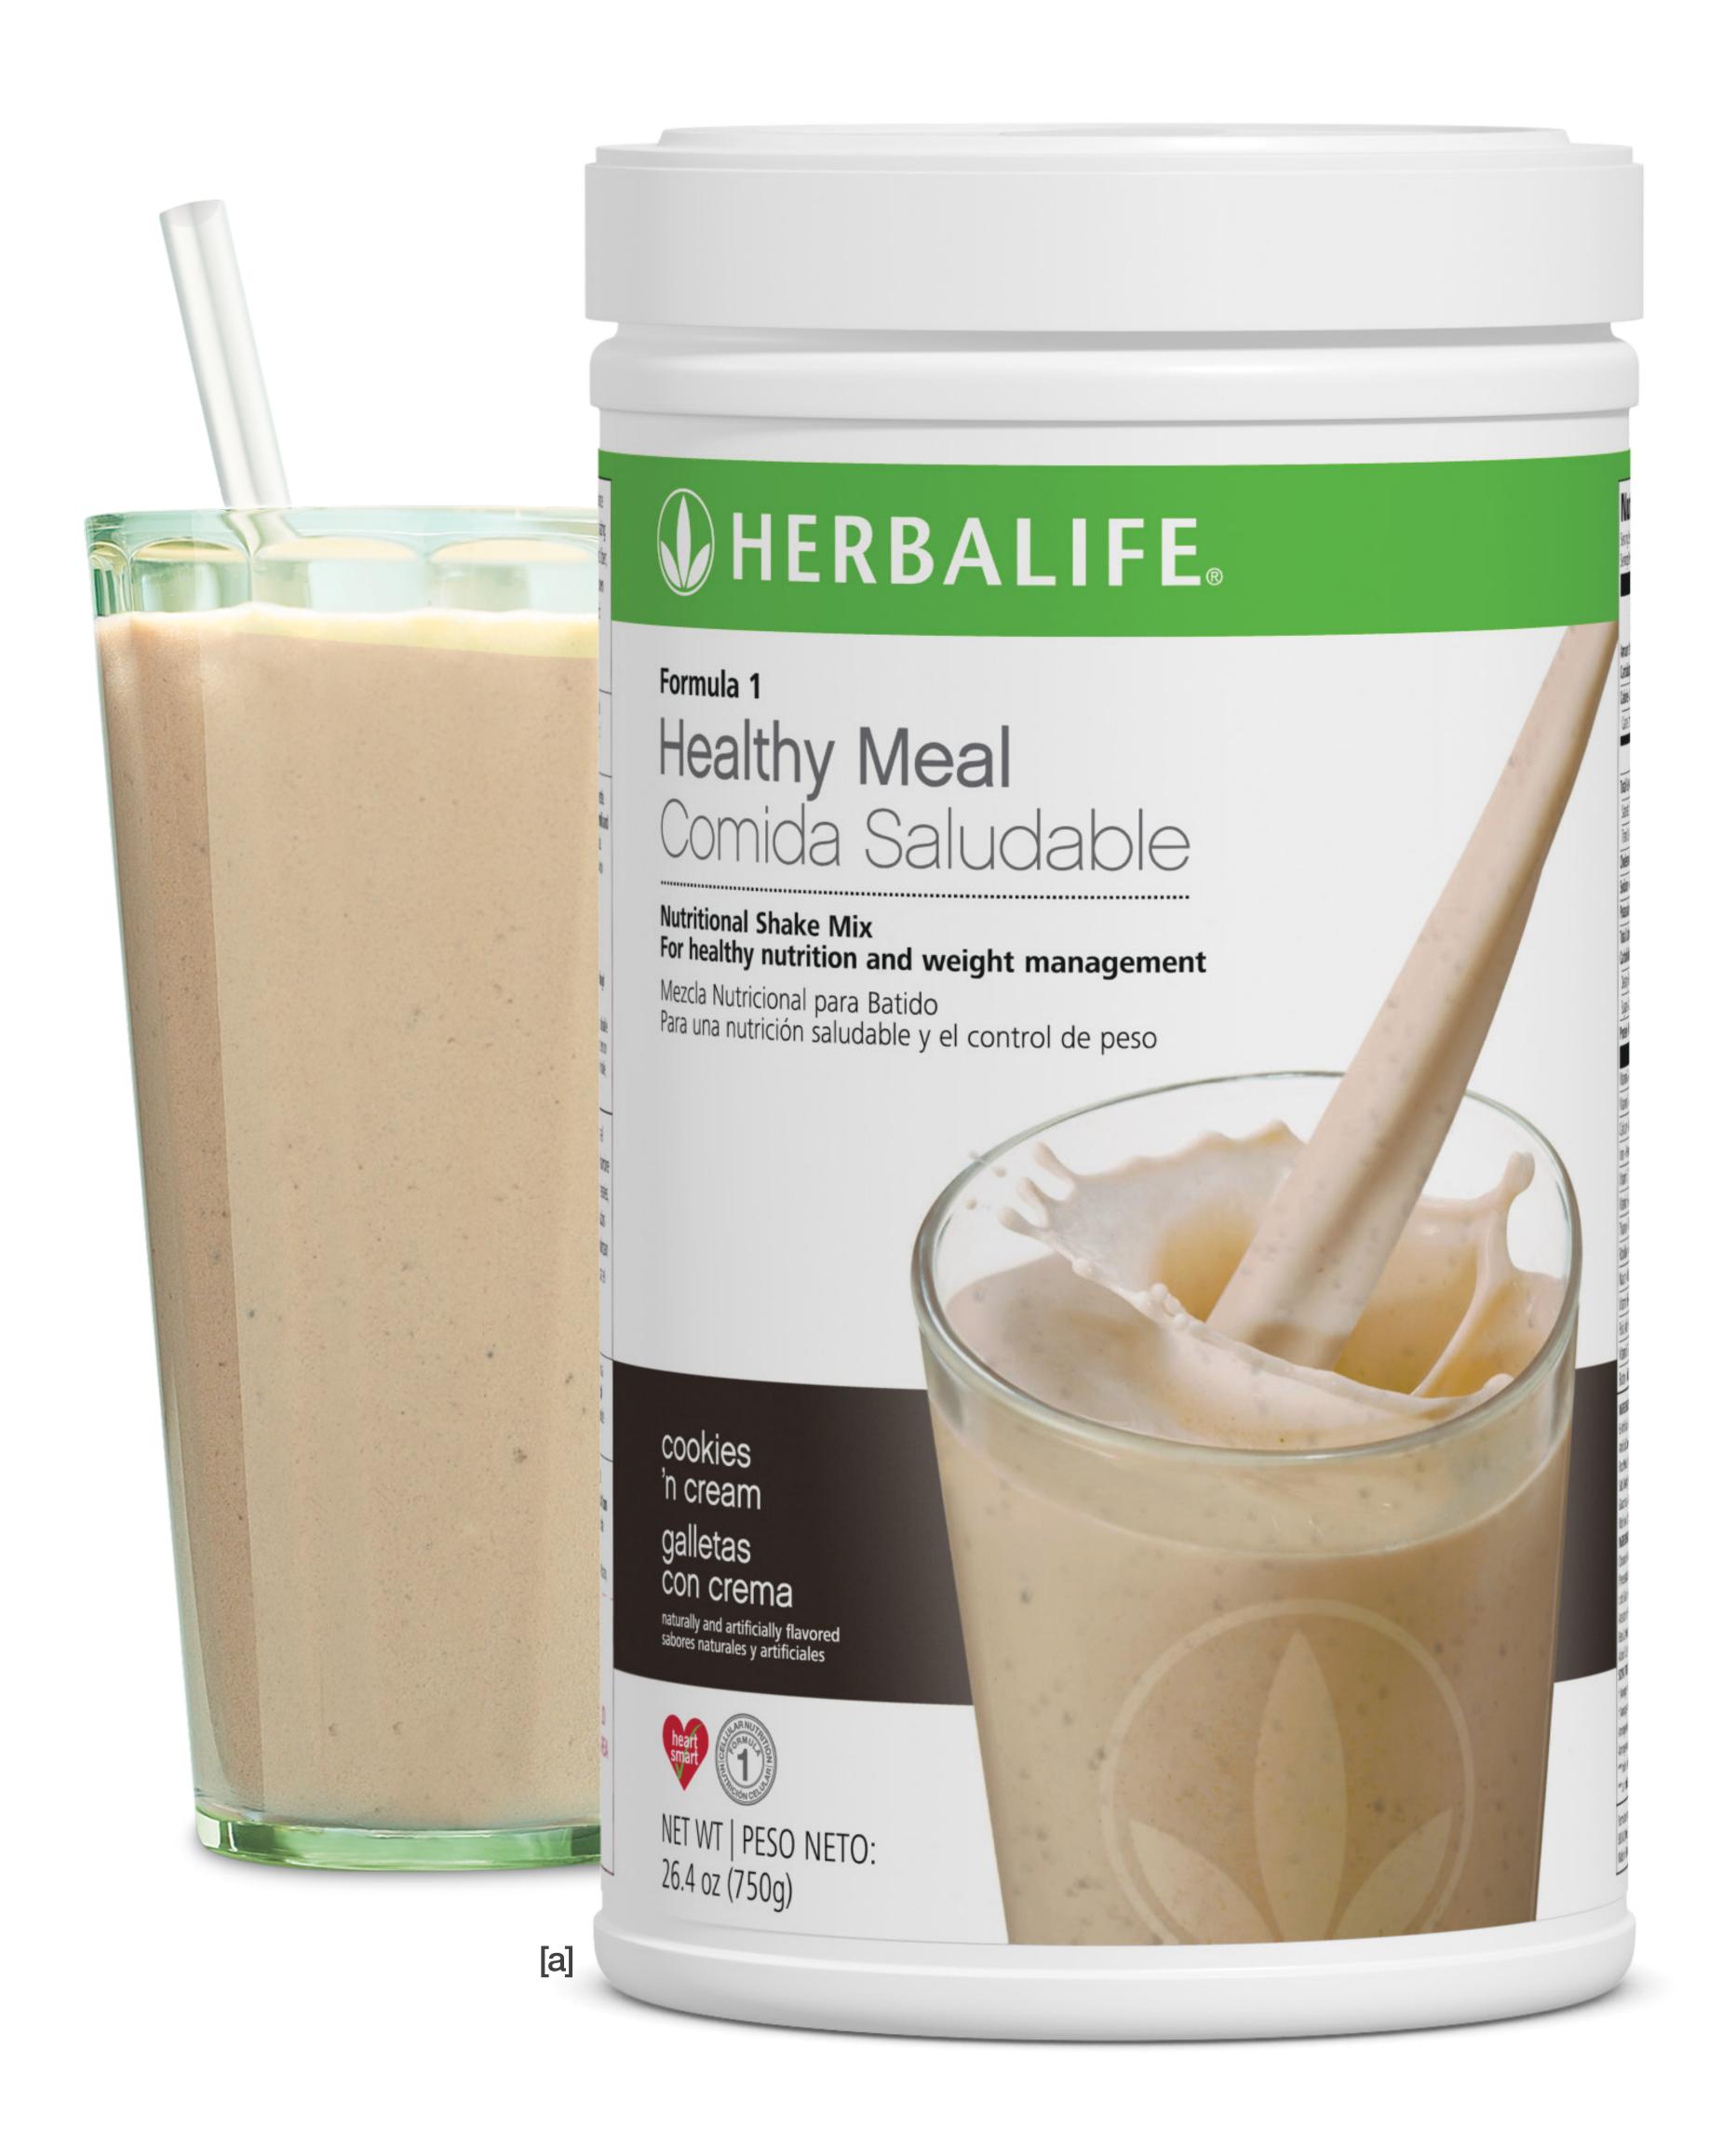

## Formula 1 Healthy Meal Nutritional Shake Mix [a]

- A healthy meal with up to 21 vitamins, minerals and essential nutrients
- 9 g of protein and fiber help support weight management
- 9 delicious flavors: Cafe Latte,
   Cookies 'n Cream, Dulce de Leche,
   Dutch Chocolate, French Vanilla,
   Mint Chocolate, Orange Cream,
   Piña Colada and Wild Berry