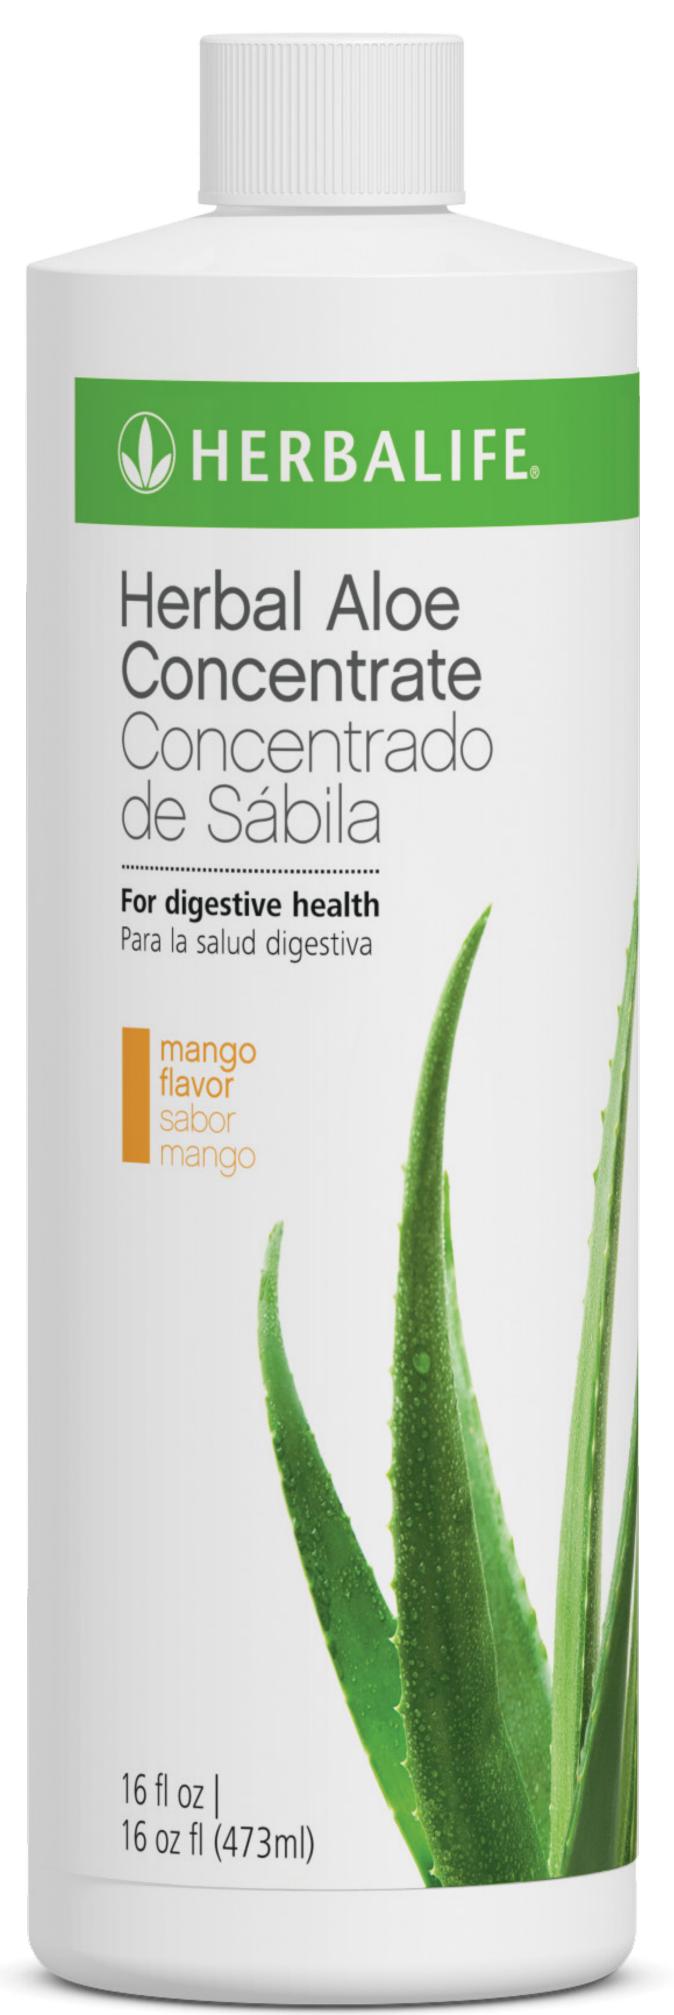

## Herbal Aloe Liquid and Powder [b]

- Soothes the stomach
- Supports healthy digestion
- Relieves occasional indigestion
- Supports nutrient absorption and intestinal health