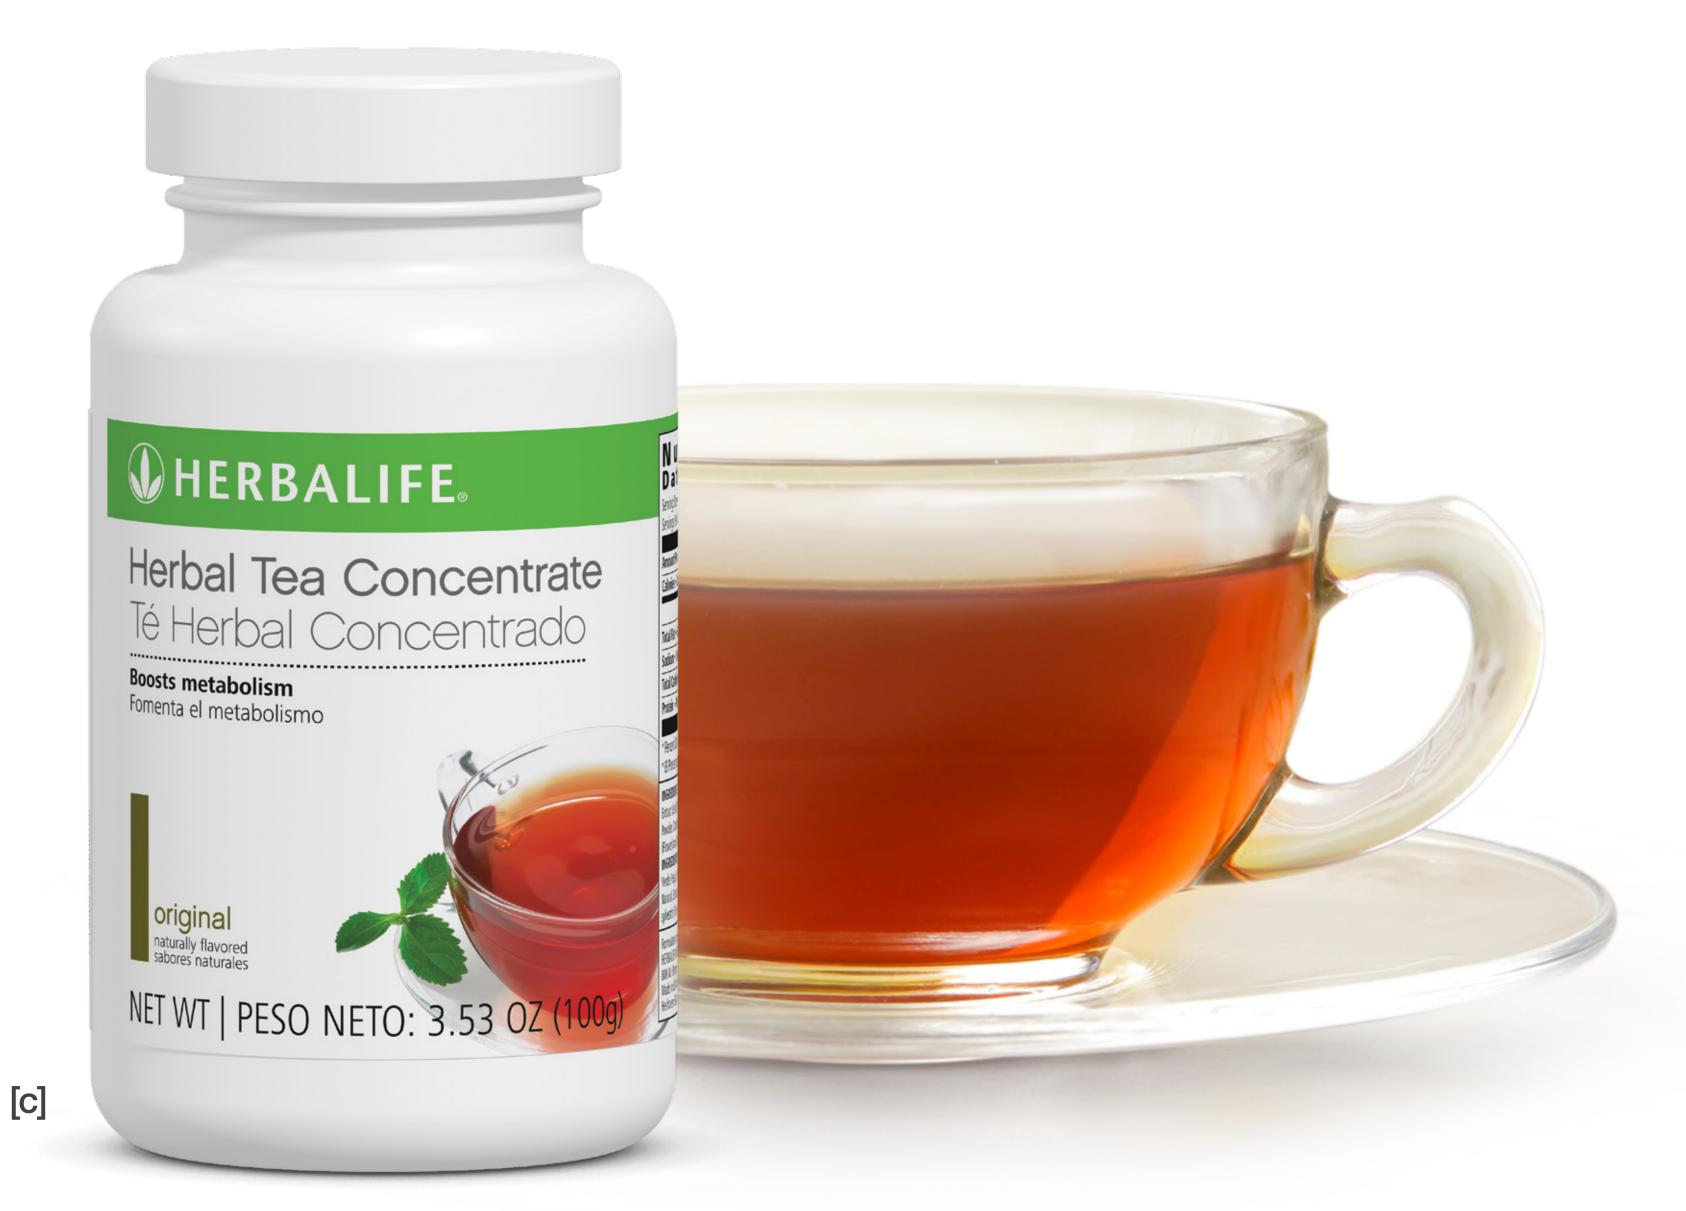

## Herbal Tea Concentrate [c]

- Antioxidant and thermogenic benefits of green tea and botanicals\*
- Provides an energy boost and weight-management support\*
- 5 delicious flavors: Lemon, Original, Peach, Cinnamon<sup>†</sup> and Raspberry