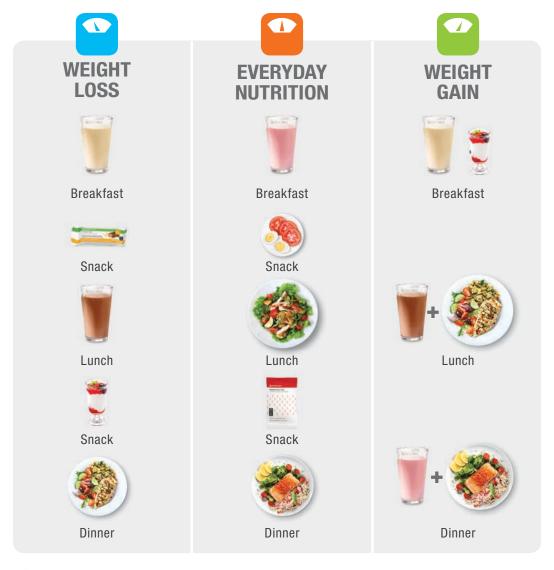

# **Set Your Goal Today**

These are suggested programs. Timing of shake and snack consumption will vary based on your personal needs. Talk to your Herbalife Nutrition Independent Distributor for more information.

#### **OUICKSTART PROGRAM**

Includes the basics for weight management<sup>†</sup>

- Three Core Products Formulas 1 (40).‡ 2 and 3 to support Cellular Nutrition
- Herbal Tea Concentrate<sup>§</sup> (1.8 oz.)

#### ADVANCED PROGRAM

Includes ALL Quickstart Program products - Formulas 1 , 2 and 3 PLUS:

- Total Control® with caffeine that stimulates metabolism\*†
- Cell-U-Loss® with corn silk to support fluid balance\*

#### **ULTIMATE PROGRAM**

Includes ALL Advanced Program products - Formulas 1 , 2 and 3 PLUS:

- · Snack Defense® with gymnema and chromium that help support blood sugar levels already within the normal range\*
- Aminogen®\*\* to break down proteins into smaller peptides\*