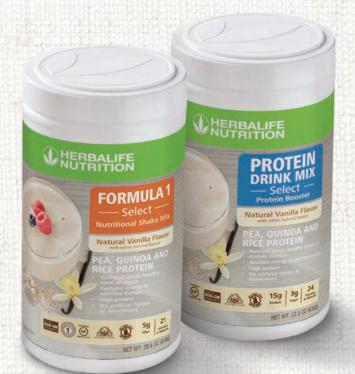

# **Essential Nutrition Selected for You**

You take great care in choosing wholesome, non-GM ingredients and sometimes your nutritional needs evolve. Depending on your goal, you may seek more of one ingredient — like quality, plant-based protein — and less of another. The power to choose is in your hands, especially with Formula 1 Select and Protein Drink Mix Select.

Formula 1 Select and Protein Drink Mix Select were developed with your unique needs in mind – starting with non-GM ingredients and an easily digestible, alternative protein blend. Each serving contains a mix of pea, quinoa and rice proteins to help nourish your body, satisfy your hunger and energize your day.

Because every ingredient counts, Formula 1 Select and Protein Drink Mix Select also contain over 20 essential vitamins and minerals to fill nutritional gaps and help you thrive. All this in a delicious formula that is not formulated with gluten, dairy, soy or artificial flavors or sweeteners.

#### Formula 1 Select A nutrient-dense, healthy meal

- 10 g of a high-quality, easily digestible protein blend (pea, rice, quinoa) to sustain energy and satisfy hunger
- 5 g of fiber
- · 21 vitamins and minerals
- 6 q sugar
- · Not made with soy or dairy

30 Servings | #1626

#### **Protein Drink Mix Select** A healthy snack or protein booster

- . 15 g of a high-quality, easily digestible protein blend (pea, rice, quinoa) to sustain energy and satisfy hunger
- 24 vitamins and minerals
- 3 g sugar
- · Not made with soy or dairy

22 Servings | #1627

<sup>\*</sup>Herbalife Nutrition designation.

<sup>†</sup>On the basis of laboratory tests of Formula 1 Select for Glycemic Index (GI) value, this is a low-GI food. <sup>‡</sup>Protein Drink Mix Select.