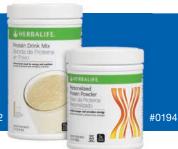

#### (A) Personalized Protein Powder **Boost your protein**

Personalized Protein Powder is a high-quality, nonfat protein blend that supports your weight-management and fitness goals. Increased protein intake helps you feel fuller longer and maintain your energy level between meals.

- · Helps build and maintain lean muscle mass
- Nonfat protein to satisfy hunger
- 5 g of soy and whey protein, providing all 9 essential amino acids

60 Servings | #0194 @

#### (B) Protein Drink Mix Satisfy your hunger and stay energized with the power of protein

Add to your favorite Formula 1 shake to boost your protein intake to 24 g per serving, or enjoy as a nutritious snack.

- 15 g of soy protein per serving to help satisfy hunger and give you lasting energy
- · 24 vitamins and minerals
- 1 g of sugar
- 5 g of carbs

#### 22 Servings

Chocolate | #1123 I #1250 ⊕ Peanut Cookie | #1122 @. Vanilla

30 Servings Vanilla | #1426 6