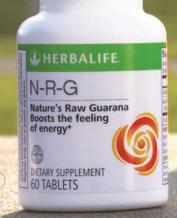

#### N-R-G

#### Refresh and revive on the go

Get recharged with this uplifting tea blend of guarana, orange pekoe and lemon peel. Caffeine increases mental alertness and provides a gentle pick-me-up.

- · Provides a gentle boost
- Reduces fatique
- Increases mental alertness and concentration.

| #0122

Take 1 tablet up to 4 times per day

I #0102 @

- Instant tea mix with 0 calories
- For optimal experience, mix a little less than ½ teaspoon (1 g) with 6 to 12 fl. oz. of hot or cold water