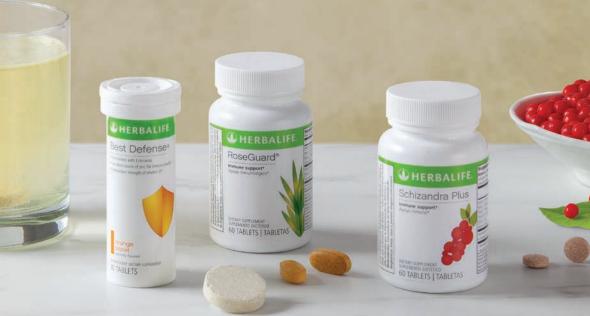

# Support Your Immune System\*

# Best Defense® Supports immune health\*

- Formulated with echinacea to support immune health\*
- 1,000 mg of Vitamin C, a powerful antioxidant
- Contains 8 mg of zinc to support the body's immune function\*
- · Convenient for on-the-go use

# RoseGuard® Contains Vitamins C and E for immune support\*

- Provides antioxidant support with Vitamins A (as beta-carotene), C and E\*
- Vitamin C helps to recycle the antioxidant activity of Vitamin E\*

## Schizandra Plus Excellent source of selenium

- Selenium and Vitamins A (as betacarotene), C and E provide general antioxidant support against free radicals\*
- Vitamins C and E support the immune system\*
- Excellent source of selenium and Vitamins A (as beta-carotene), C, E and B6
- Some scientific evidence suggests that consumption of selenium may reduce the risk of certain forms of cancer. However, the FDA has determined that this evidence is limited and not conclusive.