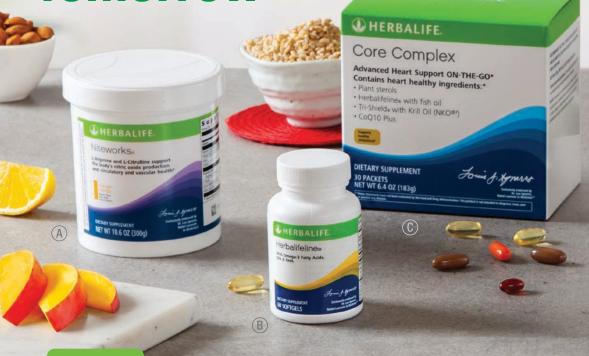

#### A Niteworks®

# Nighttime supplement with folic acid for a healthy cardiovascular system\*

- Amino acids L-arginine and L-citrulline support Nitric Oxide production and blood flow for the healthy function of the heart, brain and other organs\*
- Nitric Oxide production supports healthy blood pressure levels already within a normal range and blood vessel elasticity\*
- L-arginine and L-citrulline help keep blood vessels toned and flexible for healthy vascular function\*

# 30 Servings Lemon | #0036 | Lemon | #3150 | Lemon | #3150

# B Herbalifeline® A highly refined blend of omega-3 fatty acids

- Omega-3 fatty acids help maintain healthy cholesterol and triglyceride levels already within a normal range\*
- Taking DHA regularly also helps to support normal brain function and vision\*
- Supportive but not conclusive research shows that consumption of EPA and DHA omega-3 fatty acids may reduce the risk of coronary heart disease

60 Softgels | #0065

#### © Core Complex Comprehensive heart health\*

Convenient daily packets contain six softgels, including:

- Herbalifeline®
- Tri-Shield®
- CoQ10 Plus
- Plant Sterols help support healthy cholesterol levels already within a normal range.\* B vitamins help to maintain healthy homocysteine levels that are already within a normal range.\*

30 Packets Per Box

| #1096