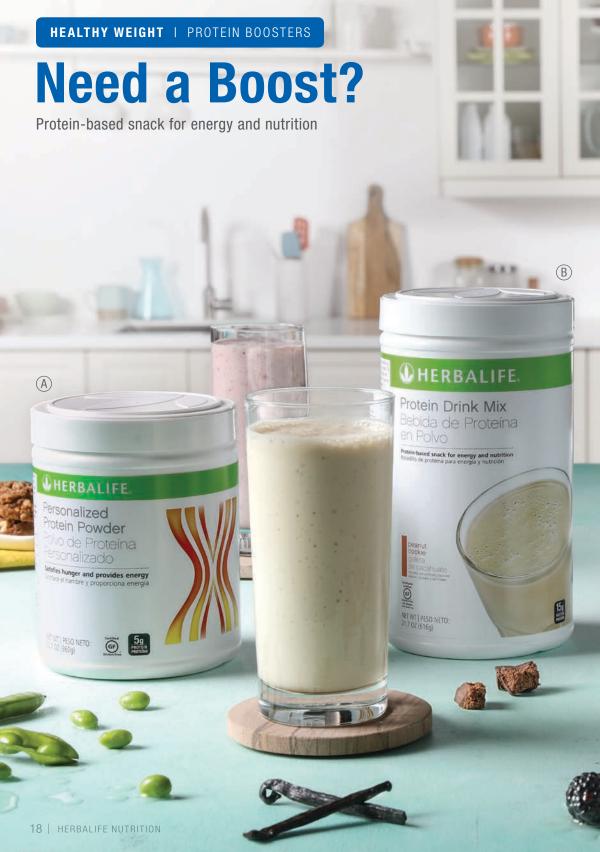

#### (A) Personalized Protein Powder **Boost your protein**

Personalized Protein Powder is a high-quality, nonfat protein blend that supports your weight-management and fitness goals. Increased protein intake helps you feel fuller longer and maintain your energy level between meals.

- · Helps build and maintain lean muscle mass
- Nonfat protein to satisfy hunger
- 5 g of soy and whey protein, providing all 9 essential amino acids

60 Servings | #0194 @

#### (B) Protein Drink Mix Satisfy your hunger and stay energized with the power of protein

Add to your favorite Formula 1 shake to boost your protein intake to 24 g per serving, or enjoy as a nutritious snack.

- 15 g of soy protein per serving to help satisfy hunger and give you lasting energy
- · 24 vitamins and minerals
- 1 g of sugar
- 5 g of carbs

#### 22 Servings

Chocolate | #1123 I #1250 ⊕ Peanut Cookie | #1122 @. Vanilla

30 Servings Vanilla | #1426 6