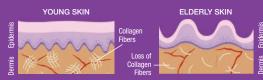

#### Why do you need a collagen booster?

As we age, the production of collagen in our bodies diminishes, resulting in the loss of firmness and elasticity, and the appearance of wrinkles.

Herbalife SKIN® Collagen Beauty Booster mixes easily with water, your favorite shake, tea or aloe. When you consume as directed - once a day - it works beneath the skin's surface, promoting the production of collagen and elastin.\*