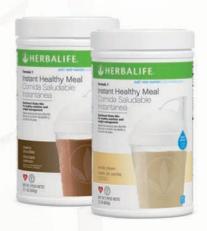

#### Formula 1 Instant Healthy Meal **Nutritional Shake Mix**

#### A quick meal anytime for healthy nutrition and weight management

- · An instant healthy meal anytime, anywhere
- 20 a of protein
- 24 vitamins and minerals, including calcium from an 8 fl. oz. glass of milk
- · Excellent source of antioxidant Vitamins C and E

Creamy Chocolate Vanilla Dream

1 #2794

1 #2795