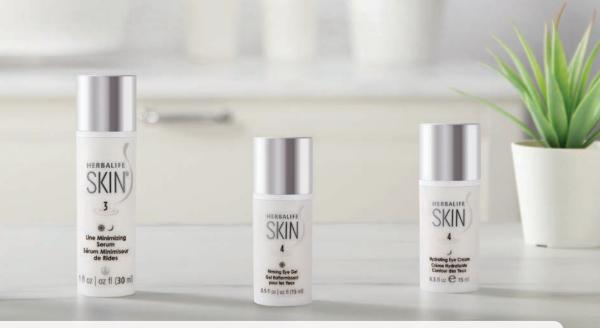

#### **Line Minimizing** Serum

#### Clinically tested to:

- Reduce the appearance of fine lines and wrinkles‡
- Improve softness, smoothness, radiance, glow and luminosity in iust seven days§

#### **Firming** Eve Gel

- · Clinically tested to improve the appearance of the delicate eye area by increasing skin's elasticity\*\*
- Ophthalmologist tested
- · Contains cucumber extract

#### STEP 4 🏩

15 ml Airless Pump | #0770

#### **Hydrating Eye Cream** Clinically tested to:

#### Minimize lines and wrinkles

- around the eyes‡
- . Show a significant increase in the skin's moisture over eight hours ††

15 ml Airless Pump | #0771

subjects showed improvement in all five areas over seven days.