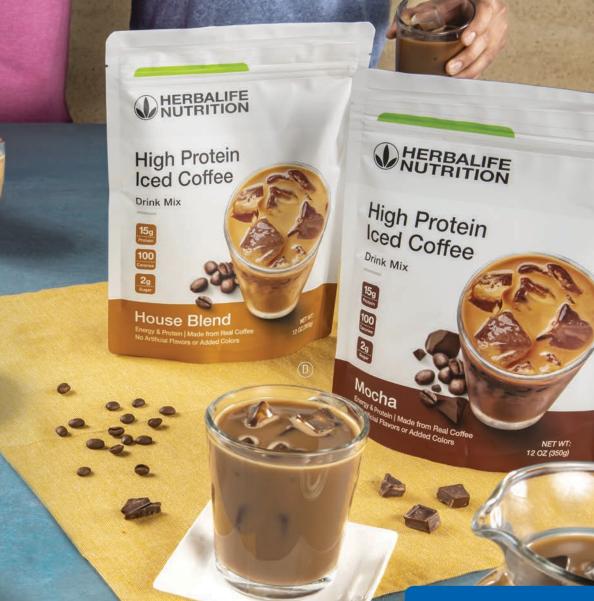

#### High Protein Iced Coffee A delicious and healthy snack

- 15 g of protein
- 100 calories
- . 80 mg of caffeine
- 2 g of sugar
- · No artificial flavors or added colors
- Enjoy up to 2 servings per day

#### 14 Servings Per Pouch

House Blend I #012K I #011K Mocha