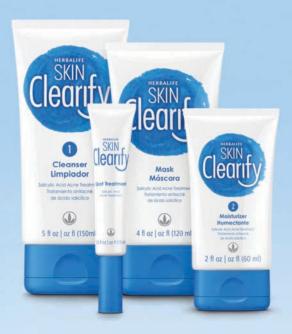

#### Clearify® line Salicylic Acid Acne Treatment

- Penetrates pores to eliminate most acne blemishes, blackheads and whiteheads
- Clears up most acne blemishes and allows skin to heal
- Reduces the severity of acne breakouts
- Helps prevent new blemishes from forming

#### Acne Kit | #0892

Customize this easy-to-follow regimen to your liking with the complete Acne Kit, which includes the Cleanser, Moisturizer, Mask and Spot Treatment

#### A closer look at Clearify®\*

#### Cleanser (150 ml Tube) | #0819

With no added parabens or sulfates, this gentle cleanser removes dirt and makeup, and reduces the severity of acne blemishes, blackheads, and whiteheads

#### Moisturizer (60 ml Tube) | #0812

This refreshing moisturizer clears up most acne blemishes, soothes skin with tea tree oil, and can even help prevent new blemishes from forming

#### Mask (120 ml Tube) | #0816

Formulated with bentonite and kaolin clay, tea tree oil and licorice root extract, this mask penetrates pores to combat acne breakouts

#### Spot Treatment (15 ml Tube) | #0809

Apply directly onto blemishes with a thin layer one to three times daily, and combat breakouts with the acne-fighting power of salicylic acid, aloe and witch hazel