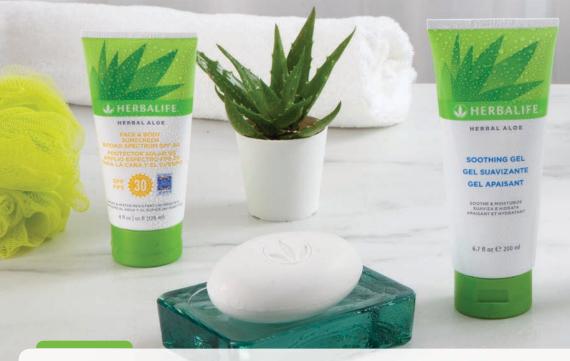

# Cleanse, Moisturize and Rejuvenate

Pamper your skin and hair with the benefits of Herbal Aloe.

#### Face & Body Sunscreen Broad Spectrum SPF 30

#### **Protect your skin**

- Sweat and water resistant up to 40 minutes
- · Doubles skin's moisture for 8 hours\*
- The Skin Cancer Foundation recommends this product as an effective broadspectrum sunscreen

120 ml Tube | #0921

#### Bath & Body Bar Cleanse and refresh your skin

- Gentle coconut-derived cleansers refresh skin
- Rich suds infused with aloe vera and olive oil
- · Fresh, clean scent

125 g Bar | #2566

#### Soothing Gel Moisturizes and soothes skin

- Shown to leave skin smoother and softer<sup>†</sup>
- Infused with aloe vera and skin-conditioning botanicals to moisturize and soothe skin
- No added fragrance

200 ml Tube | #2562