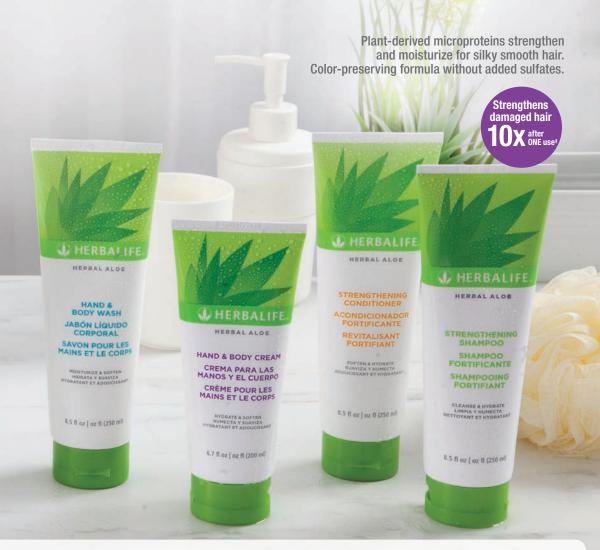

#### Hand & Body Wash Cleanses and moisturizes skin

- Gentle plant-derived cleansers refresh skin
- Non-drying formula contains silkening moisturizers, including aloe vera, to leave skin soft and hydrated
- Perfect for bath, shower and sink-side

250 ml Tube | #2561

#### Hand & Body Cream Hydrate your skin

- Clinically tested to increase skin's moisture by 100% after just one use§
- Aloe vera and African shea butter absorb quickly and leave skin smooth and soft

200 ml Tube | #2563

#### Strengthening Shampoo Strengthening Conditioner Clinically tested to:

- Leave damaged hair 10 times stronger after just one use<sup>‡</sup>
- Reduce damaged hair breakage by 90%<sup>‡</sup>

250 ml Tube

Strengthening Shampoo Strengthening Conditioner | #2564 | #2565

\*When using Herbal Aloe Strengthening Shampoo and Conditioner. Damaged tresses treated with Herbal Aloe Strengthening Shampoo and Conditioner saw average broken fiber counts reduced by 90% versus untreated tresses in a Combing Test.