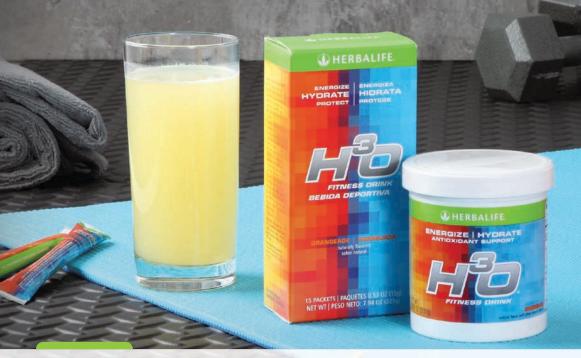

# **Hydrate for Your Health**

You give 100 percent to your workouts and you're rewarded for your efforts, but in the process you lose fluids and vital electrolytes. Herbalife Nutrition H<sup>3</sup>0<sup>®</sup> Fitness Drink provides rapid hydration, immediate energy and Vitamins C and E antioxidant support to optimize your workout. Drink during physical activity to keep your body properly hydrated and energized.

#### H<sup>3</sup>0<sup>®</sup> Fitness Drink Rehydrate and replenish

- Essential electrolytes such as potassium, sodium and magnesium support rapid hydration and replace electrolytes lost in sweat
- Carbohydrate blend for immediate energy
- Excellent source of Vitamins C and E to neutralize free radicals
- · Quenches thirst and replaces lost fluids

#### Orangeade (1)

Canister (20 Servings)

1 #2745

Packets (15 Per Box)

#2718

Available in 4 DELICIOUS