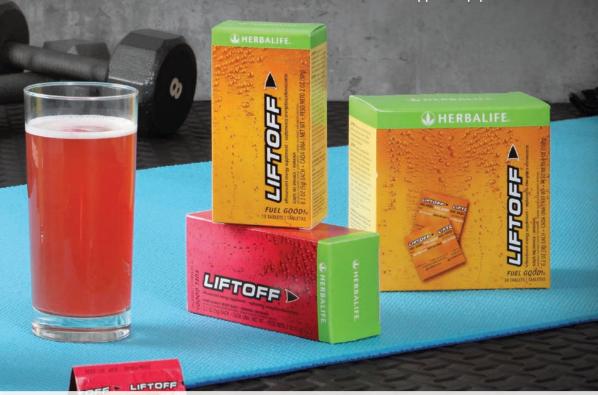

### **Energize Your** erformance

Whether you're out for a run, at the gym or engaged in sports, Herbalife Nutrition Liftoff® is formulated with a unique energy blend with caffeine and B vitamins to support top performance.

#### Liftoff®

#### Gives you the caffeine boost you need to stay alert and focused\*

- Supports brain function, accelerates memory recall<sup>†</sup> and helps reduce the feeling of mental fatigue with ginsenosides\*
- Specially formulated with 351 mg of a unique energy blend that includes panax ginseng, L-taurine, caffeine, guarana extract and inositol
- Loaded with Vitamin C and energy-supporting B vitamins: B1, B2, B3, B5, B6, B7 and B12\*

#### 10 Tablets 🕞 🕖

Ignite-Me Orange | #3151 Lemon-Lime Blast | #3152 Pomegranate-Berry Burst | #2629

Tropical Fruit Force 1 #2696

#### 30 Tablets 🙈 🕖

| #3277