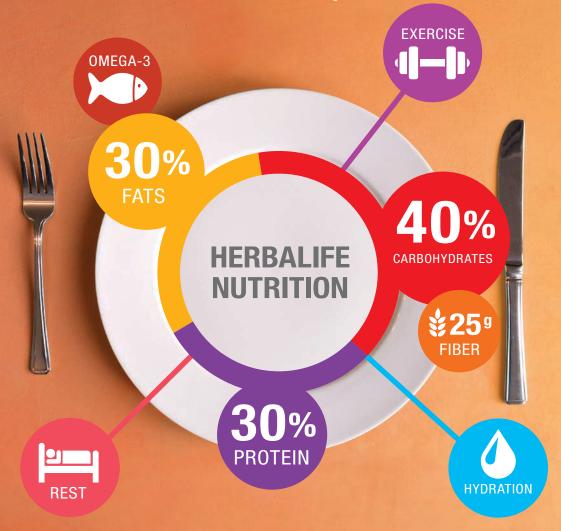

#### It's All About Balanced Nutrition and Healthy Lifestyle

Our nutrition philosophy is simple: It's a combination of balanced nutrition, healthy activity and a personalized program with support from an

Let's break down your calories. So you we believe you should adopt a plan in the following areas:

#### **PROTEIN**

What: The building block of body proteins, including muscle.

Why: Helps satisfy hunger, maintain lean muscle mass and give you lasting energy.

Where: Lean meat, poultry, fish, eggs, Herbalife Nutrition Formula 1 Healthy Meal Nutritional Shake Mix. Personalized Protein Powder, Protein Drink Mix, Formula 1 Express Meal Bar and Protein Bar Deluxe.

#### CARBOHYDRATES

What: Your body's preferred source of fuel.

Why: A primary source of energy and fuel for the body.

Where: Fruits, vegetables, seeds, beans, whole grains. Herbalife Nutrition Formula 1 shakes, Protein Drink Mix, Formula 1 Express Meal Bar and Protein Bar Deluxe.

#### **FIRFR**

What: A plant-based substance that aids in digestion.

Why: For digestive health, helps fill you up, and supports the growth of friendly intestinal bacteria.

Where: Found in fruits, vegetables, beans, peas, lentils, nuts. seeds, whole grains, Herbalife Nutrition Formula 1 shakes, Herbalife Nutrition Active Fiber Complex and Formula 1 Express Meal Bar.

#### **FATS**

What: A source of energy.

Why: Omega-3 fatty acids help support cardiovascular health.\*

Where: Olive oil, avocados, egg yolks, ocean-caught fish, nuts, seeds and in dietary supplements like Herbalifeline®, Tri-Shield®, CoQ10 Plus and Core Complex.

#### VITAMINS & MINERALS

What: Organic and inorganic substances used by the body for healthy growth.

Why: Play a key role in cell function, help convert macronutrients into energy (B vitamins) and support the immune system (antioxidant Vitamins C and E).\*

#### **HYDRATION**

What: We recommend eight 8-ounce glasses of water per day for healthy hydration. However, individual fluid needs will vary.

Why: A hydrated body is less susceptible to fatigue, constipation, dry skin, and muscle cramps.

#### **EXERCISE**

What: Movement that gets your body active and your heart pumping.

Why: Just 30 minutes of exercise a day can make a difference.

Where: Indoors or outdoors - You don't need fancy gym equipment to get moving!

#### REST

What: Giving your body a much-needed break.

**Why:** Getting your ZZZs is a critical piece of the feel-good/ look-good puzzle.

Where: A cool, comfortable sleeping environment with the support of Herbalife Nutrition Sleep Now and Relax Now.