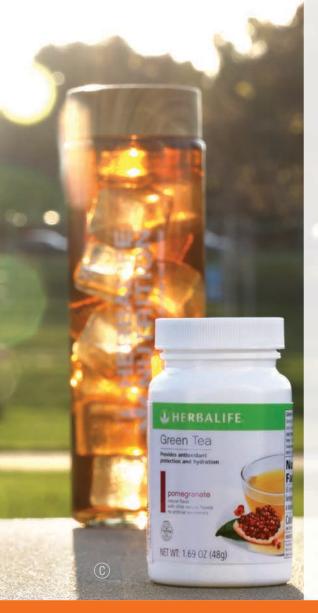

#### © Green Tea **Healthy hydration**

With 25 mg of caffeine per serving, this refreshing tea is lower in caffeine than an 8 fl. oz. cup of coffee.

- Hydration for any time of day
- Supports the body's antioxidant activity
- Protects against free radical damage
- No artificial flavors or sweeteners
- 7ero calories
- For optimal experience, mix a rounded 1/4 teaspoon (0.8 g) with 6 to 12 fl. oz. of hot or cold water
- . Made with non-GM ingredients

Pomegranate (60 Servings) | #1428