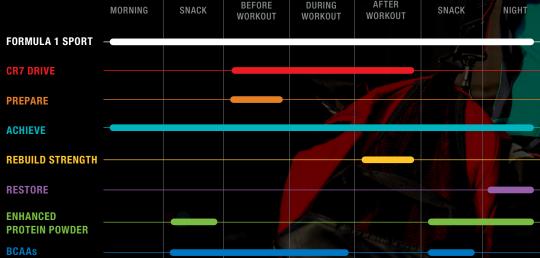

# Power Your Purpose

Whether you're competing at an elite level, or just taking your first steps on your own personal fitness journey, you need dynamic nutrition that fits your specific needs. Herbalife24 is a sports nutrition line that can be customized based on your specific schedule. Achieve the next level in training, performance and recovery with nutrition for the 24-Hour Athlete.

**66** If you're exercising, getting your heart rate up and sweating, you're an athlete! Every athlete needs good nutrition to prepare, fuel, and recover from his or her workout. Herbalife24® products provide good quality carbohydrates and proteins to help you maximize every workout. 55

Dana Ryan Ph.D., M.B.A., M.A., Director, Sports Performance and Education

Suggested product usage will vary based on activity level, find the Herbalife24 regimen that works for your routine at Herbalife24.com/Products.

### **ACHIEVE Protein Bar Long-lasting energy** Perfect for a pre-workout boost, a postexercise recovery aid, or a nutritious snack, the Herbalife24 ACHIEVE Protein Bar delivers 20 grams of high-quality whey and milk protein to power your adventure. Long live energy. 20 g of high-quality whey and milk protein to promote lean muscle growth 4 g of sugar · Provides antioxidant support · Contributes to recovery from exercise · No artificial sweeteners, flavors or added colors DARK CHOCOLATE BROWNIE NET WT: 2.19 OZ (62g) ACHIEVE PROTEIN BAR 6 Bars Per Box 📵 Chocolate Chip Cookie Dough | #2124 Dark Chocolate Brownie 1 #2126 \*Certified for Sport® is a registered trademark of NSF International. HERBALIFE NUTRITION | 43

#### Restore

Helps combat exercise-induced muscle inflammation\*

- Contains antioxidant Vitamins A (as beta-carotene), C and E and botanical ingredients to support against free radicals\*
- Supports immunity\*

#### **Prepare**

Nitric Oxide precursor (L-arginine, L-citrulline, and ornithine) and creatine supplement system\*

- L-arginine supports healthy blood flow\*
- Formulated with 2.1 g of creatine per serving to support muscle strength\*
- Caffeine helps maintain focus and performance\*

#### Formula 1 Sport

**Healthy meal for athletes** 

- Milk protein supports lean muscle mass
- Carbohydrate blend provides immediate and sustained energy
- L-glutamine supports muscle growth and immune function
- Antioxidant support

#### Rebuild Strength

#### **Immediate and sustained** muscle recovery\*

- 24 g of whey and casein proteins per serving create a rapid and sustained protein-building state\*
- Tri-core protein-amino blend of free amino acids, whey and casein proteins help rebuild muscle and speed recovery\*
- Iron essential for red blood cell production\*
- Branched-chain amino acids support muscle growth\*
- L-glutamine supports immune function and promotes muscle repair\*

#### **Enhanced Protein** Powder

#### **Nutrition meets versatility**

- 24 g of protein
- 5 sources of protein<sup>‡</sup>
- Amino acids help reduce muscle soreness and improve recovery and repair\*
- B vitamins support energy metabolism\*
- 0 g added sugar
- No artificial flavors or sweeteners

#### **BCAAs**

#### Essential amino acids for exceptional benefits

- 5 g of branched chain amino acids, including 3 g of leucine
- Supports lean muscle growth\*
- Reduces muscle breakdown\*
- Supports muscle recovery\*
- Fuels your workout\*