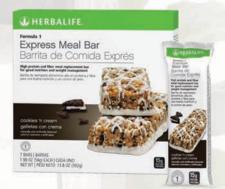

#### Formula 1 Express Meal Bar **Great-tasting meal replacement** with protein and fiber

Enjoy the Formula 1 experience in a convenient bar option.

- · Contains 21 vitamins and minerals
- · Packed with 15 g of protein per serving
- 5 g of fiber to help support weight management
- Individually wrapped for on-the-go use

Cookies 'n Cream (7 Bars Per Box) | #2792

You might be familiar with aloe vera gel and its variety of uses in topical form. But there is another form of aloe that has a number of benefits - like soothing your stomach and helping to support healthy digestion. Herbalife Nutrition Herbal Aloe products are formulated with premiumquality aloe vera, and can be used on a daily basis.