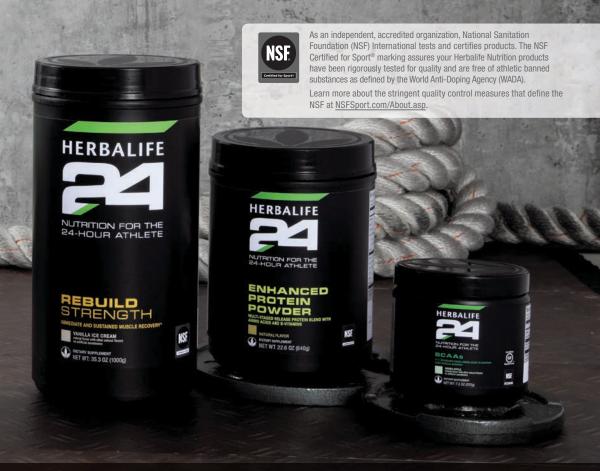

#### Rebuild Strength

#### **Immediate and sustained** muscle recovery\*

- 24 g of whey and casein proteins per serving create a rapid and sustained protein-building state\*
- Tri-core protein-amino blend of free amino acids, whey and casein proteins help rebuild muscle and speed recovery\*
- Iron essential for red blood cell production\*
- Branched-chain amino acids support muscle growth\*
- L-glutamine supports immune function and promotes muscle repair\*

#### **Enhanced Protein** Powder

#### **Nutrition meets versatility**

- 24 g of protein
- 5 sources of protein<sup>‡</sup>
- Amino acids help reduce muscle soreness and improve recovery and repair\*
- B vitamins support energy metabolism\*
- 0 g added sugar
- No artificial flavors or sweeteners

#### **BCAAs**

#### Essential amino acids for exceptional benefits

- 5 g of branched chain amino acids, including 3 g of leucine
- Supports lean muscle growth\*
- Reduces muscle breakdown\*
- Supports muscle recovery\*
- Fuels your workout\*