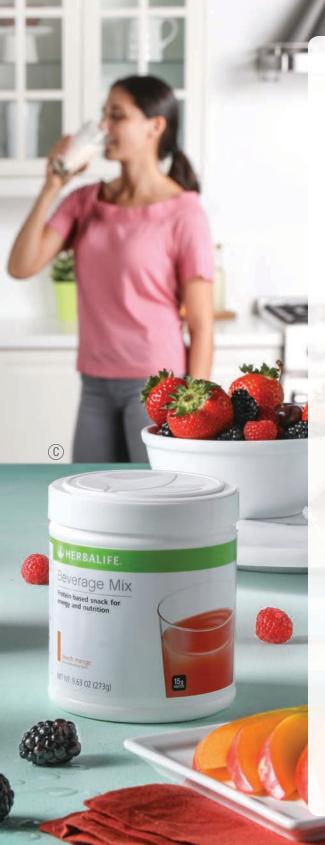

#### © Beverage Mix Zero grams of sugar\*

- . 15 g of protein help boost your energy while satisfying hunger between meals
- 70 calories\*

#### 14 Servings

Peach Mango | #3121 Wild Berry | #3119

\*Not a low-calorie food.