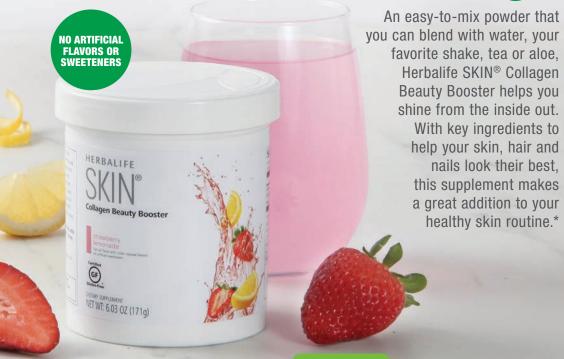

#### Herbalife SKIN® Collagen Beauty Booster

#### Verisol®† collagen helps promote the production of collagen and elastin\*

- Formulated with Verisol®† collagen, which has been tested to show support of skin elasticity and the reduction of fine wrinkles\*
- Bioactive Collagen Peptides<sup>®‡</sup> can reduce signs of cellulite\*
- · Supports strong nails and healthy hair with selenium, zinc and biotin\*
- Contains Vitamins A (as beta-carotene), C and E, which help prevent harmful free radical cell damage that ages your skin\*
- Take one serving per day

Strawberry Lemonade (30 Servings) | #0831 👸 🕖