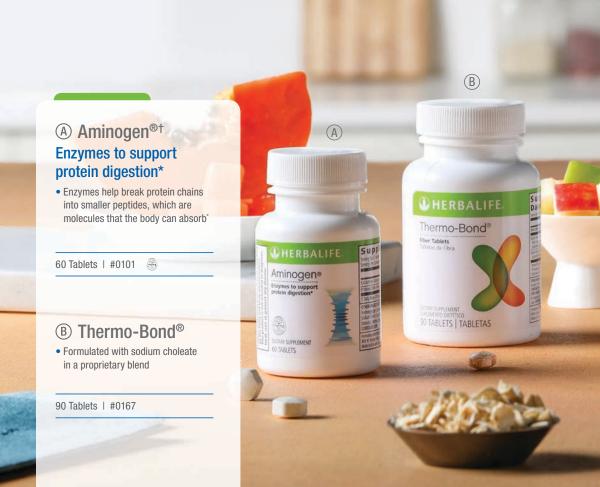

# **Everyone Can Use** a Little Help

Eating right and exercising is a good start, but what if you need a little more help?

†Aminogen® is a registered trademark of Triarco Industries.

#### (A) Personalized Protein Powder **Boost your protein**

Personalized Protein Powder is a high-quality, nonfat protein blend that supports your weight-management and fitness goals. Increased protein intake helps you feel fuller longer and maintain your energy level between meals.

- · Helps build and maintain lean muscle mass
- Nonfat protein to satisfy hunger
- 5 g of soy and whey protein, providing all 9 essential amino acids

60 Servings | #0194 @

#### (B) Protein Drink Mix Satisfy your hunger and stay energized with the power of protein

Add to your favorite Formula 1 shake to boost your protein intake to 24 g per serving, or enjoy as a nutritious snack.

- 15 g of soy protein per serving to help satisfy hunger and give you lasting energy
- · 24 vitamins and minerals
- 1 g of sugar
- 5 g of carbs

#### 22 Servings

Chocolate | #1123 I #1250 ⊕ Peanut Cookie | #1122 @. Vanilla

30 Servings Vanilla | #1426 6