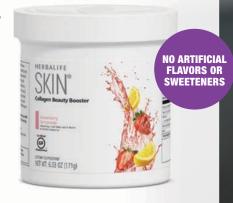

#### Herbalife SKIN® Collagen Beauty Booster

#### Verisol®† collagen helps promote the production of collagen and elastin\*

- Formulated with Verisol®† collagen, which has been tested to show support of skin elasticity and the reduction of fine wrinkles\*
- Bioactive Collagen Peptides<sup>®‡</sup> can reduce signs of cellulite\*
- · Supports strong nails and healthy hair with selenium, zinc and biotin\*
- Contains Vitamins A (as beta-carotene), C and E, which help prevent harmful free radical cell damage that ages your skin\*
- Take one serving per day

Strawberry Lemonade (30 Servings) | #0831 👸 🕖