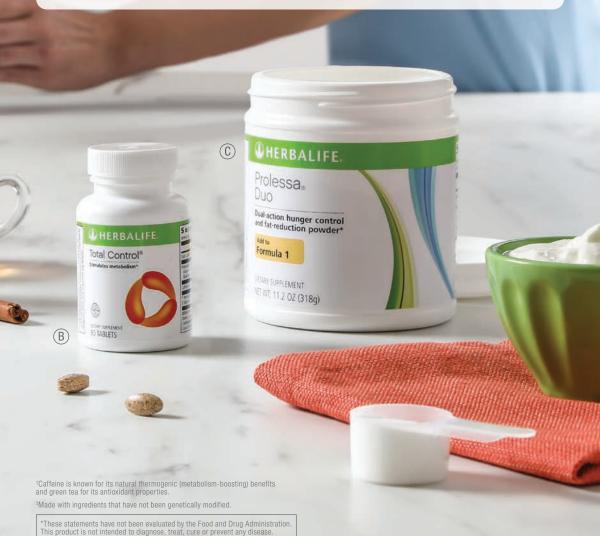

# ® Total Control® Stimulates metabolism\*

Total Control® tablets are formulated with a proprietary blend of tea extracts and caffeine, which quickly stimulates metabolism and provides an energetic and alert feeling.\*

- · Quickly stimulates metabolism\*
- Increases alertness\*
- · Provides an energetic sensation\*

90 Tablets
Packets (20 Per Box)

l #0077 @

I #0076 🌦

#### © Prolessa® Duo Control hunger, reduce fat\*

This dual-action hunger control and fat-reduction powder\* can be used as a boost once a day to an Herbalife Nutrition shake or you can spoon it into milk or yogurt.

- A dual-action formula with clinically tested ingredients
- A unique emulsion of palm and oat oils helps to reduce calorie intake and provide a feeling of fullness\*
- Conjugated linoleic acid helps decrease body fat\*
- No added stimulant

7-Day Trial Size | #1095 30 Servings | #1076