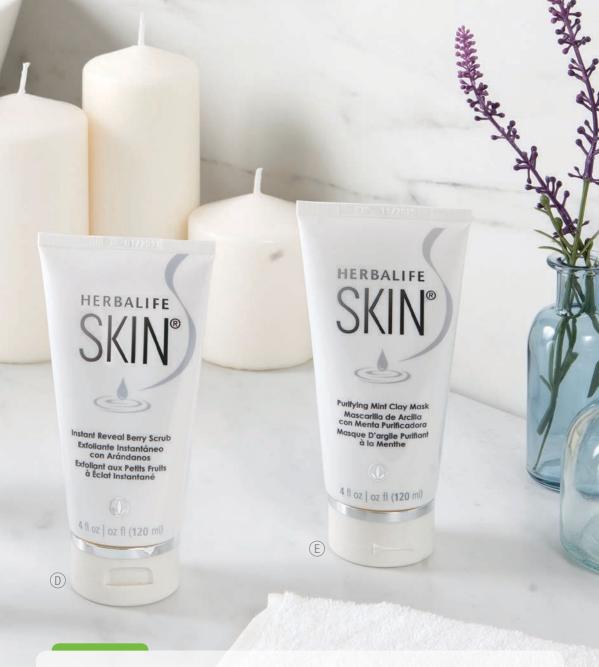

#### Instant Reveal Berry Scrub Helps reveal softer, smoother, healthy-looking skin by removing dead skin cells

Use in place of cleanser

120 ml Tube | #0772

#### E Purifying Mint Clay Mask Clinically tested to:

- Improve the appearance of pores and tighten and tone the skin after just one use<sup>‡‡</sup>
- · Help the old layer of cells to shed with bentonite clay

120 ml Tube | #0773