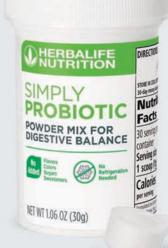

#### **Simply Probiotic** A convenient way to add 1 billion active probiotic cultures to your daily nutrition routine

- Formulated with a GanedenBC30®\* probiotic
- · Delivers 1 billion active probiotic cultures per serving, which promote digestive health
- · Made with non-GMO ingredients
- No calories per serving

30 Servings | #1829