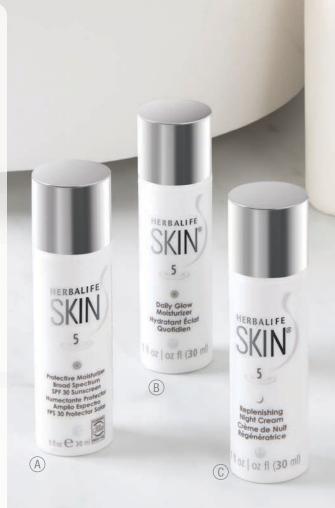

#### (A) Protective Moisturizer **Broad Spectrum** SPF 30 Sunscreen

#### Tested to:

- Double skin's moisture over eight hours\*
- . Show that skin looks more glowing and feels softer and smoother in just seven days†
- · Reduce the appearance of fine lines and wrinkles
- Provide broad spectrum UVA/UVB protection SPF 30

#### STEP 5 🄅

30 ml Airless Pump | #0899

#### **B** Daily Glow Moisturizer Clinically tested to:

- Double skin's moisture over eight hours‡
- · Reveal skin that looks more glowing and feels softer and smoother in just seven days§
- Reduce the appearance of fine lines and wrinkles\*\*

#### STEP 5

30 ml Airless Pump | #0769

#### © Replenishing Night Cream Clinically tested to:

- Double skin's moisture over eight hours<sup>‡</sup>
- Provide noticeable improvement of overall skin complexion and luminosity in just seven days<sup>††</sup>
- · Reduce the appearance of fine lines and wrinkles\*\*

#### STEP 5

30 ml Airless Pump | #0774

\*Tested on subjects, measuring skin moisture levels at eight-hour intervals. Skin of 86% of subjects showed double the moisture levels over baseline after eight hours.