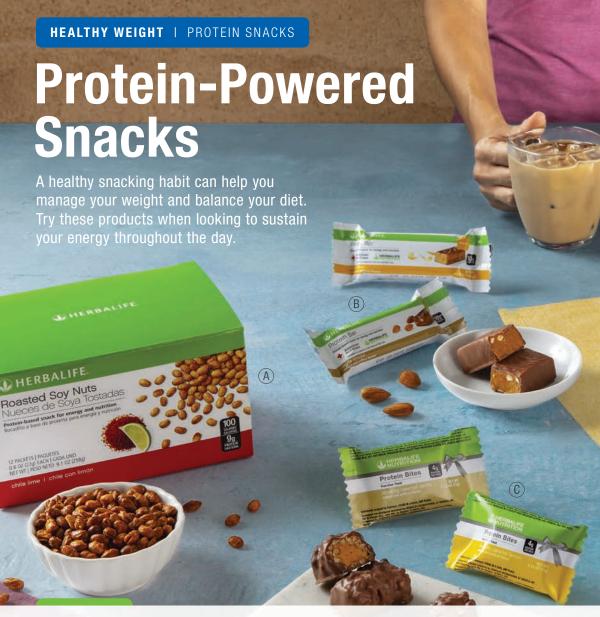

#### A Roasted Soy Nuts Salty, crunchy and nutritious

- 9 g of protein (good source)
- 100 calories per packet
- Convenient, portion-controlled snack for on-the-go use

#### 12 Packets Per Box

Chile Lime

| #3142

# **B** Protein Bar Deluxe Rich and chewy

- . 10 g of protein per serving
- Excellent source of protein, which helps sustain energy, satisfy hunger, and build and maintain lean muscle mass
- Milk chocolate-covered protein snack with 140 calories per bar

#### 14 Bars Per Box

Chocolate Peanut | #0365 Citrus Lemon | #0366 Vanilla Almond | #0364

#### Protein Bites Snack smart

- · 4 g of high-quality protein and 60 calories per piece
- · No artificial sweeteners
- · Fun-size bites in two delicious flavors

#### 28 Bites Per Box

Crunchy Caramel Lemon | #002K Crunchy Caramel Vanilla | #011K