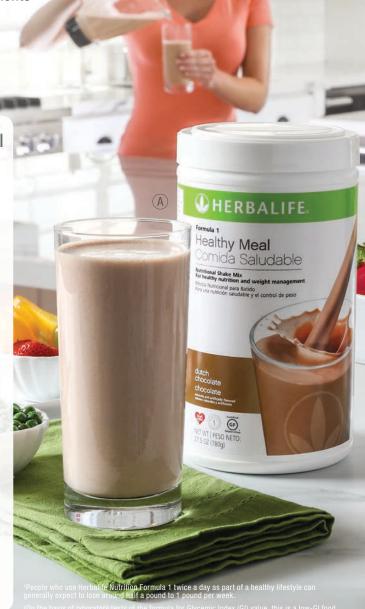

#### A Formula 1 Healthy Meal **Nutritional Shake Mix**

#### **Balanced nutrition:** protein, fiber and vitamins

#### WHAT'S IN IT?

- 17-24 g of high-quality protein per serving, when prepared with 8 fl. oz. of nonfat milk or one serving (2 scoops) of Protein Drink Mix
- A good source of fiber
- 21 vitamins and minerals
- Excellent source of antioxidants (Vitamins A [as beta-carotene], C and E)
- Nutrient-dense meal or snack

#### WHAT DOES IT DO?

- A mix of protein, carbs and fiber helps satisfy hunger†
- · Protein helps build muscle tissue and maintain lean muscle mass
- · Easy to customize for your taste and needs

#### Formula 1: Lots of great-tasting flavor, endless combinations

#### CHECK OUT ALL THE FLAVORS (30 Servings) 60 to

Banana Caramel | #2628 @ Café Latte | #2775 @ Cookies 'n Cream | #3110 Dutch Chocolate | #2674 © Dutch Chocolate | #3107 © French Vanilla | #3106 © Mint Chocolate | #3138 Orange Cream | #1164 @ Piña Colada | #3141 @ Pralines and Cream | #0191 Wild Berry | #3108