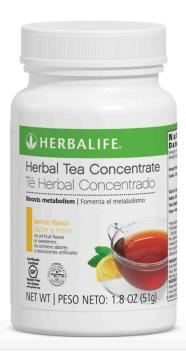

#### 3. Herbal Tea Concentrate: 1.8 Oz.

- Available in Original, Lemon, Raspberry, Peach, Cinnamon
   Chai with non-GMO ingredient
  - i. Retail Price \$25.65
  - ii. Volume Points 19.95