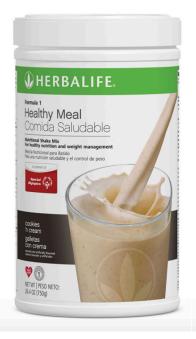

# 1. Formula 1 Healthy Meal Nutritional Shake Mix

- Available in French vanilla, dutch chocolate, cookies & cream, mint chip, pralines & cream, orange cream, banana caramel, dulce de leche, café latte, wildberry, pina colada, strawberry cheesecake & assorted seasonal offerings
  - i. Retail Price \$42.00
  - ii. Volume Points 39.90